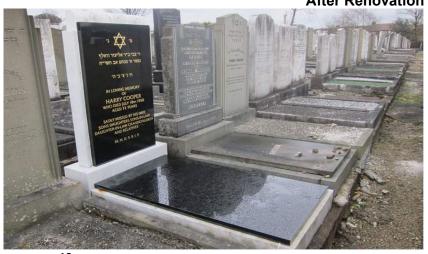

# Renovations

All renovation work is exclusively carried out by us. Do you want an old memorial stone renovating and made to look like new? If so, you have come to the right people!

**Before Renovation** 

After Renovation

**Before Renovation** 

**After Renovation** 

**Before Renovation** 

**After Renovation** 

After Renovation

**Before Renovation** 

**After Renovation** 

### **After Renovation**

**After Renovation** 

**After Renovation** 

**Before Renovation** 

**After Renovation** 

**Before Renovation** 

**After Renovation** 

**Before Renovation** 