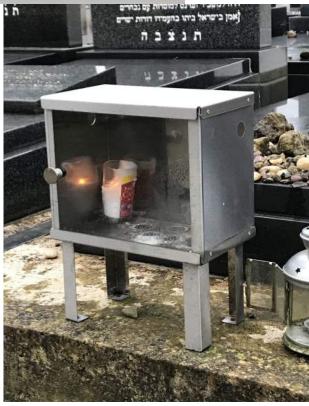

## Memorial Candle Boxes – נר ה' נשמת אדם בור ה' נשמת אדם

Designed, Manufactured & Distributed Exclusively in the UK by Memorials of Manchester Ltd Subject to availability:

Now available in 3 different sizes: A) 20" Wide x 14" High x 14" Deep – B) 15" x 12" H x 9" D
C) As below: 12" W x 10" H x 7" D.

Design's A & B are available with or without storage box

- High quality Brushed Stainless Steel
- Weather Resistant
- Toughened Glass Sliding Door
- 5 year Warranty (Terms & Conditions Apply)
- Anchor Fixing Points
- Wording Can Be Engraved and Personalised on Memorial Candle Box To Your Specification.