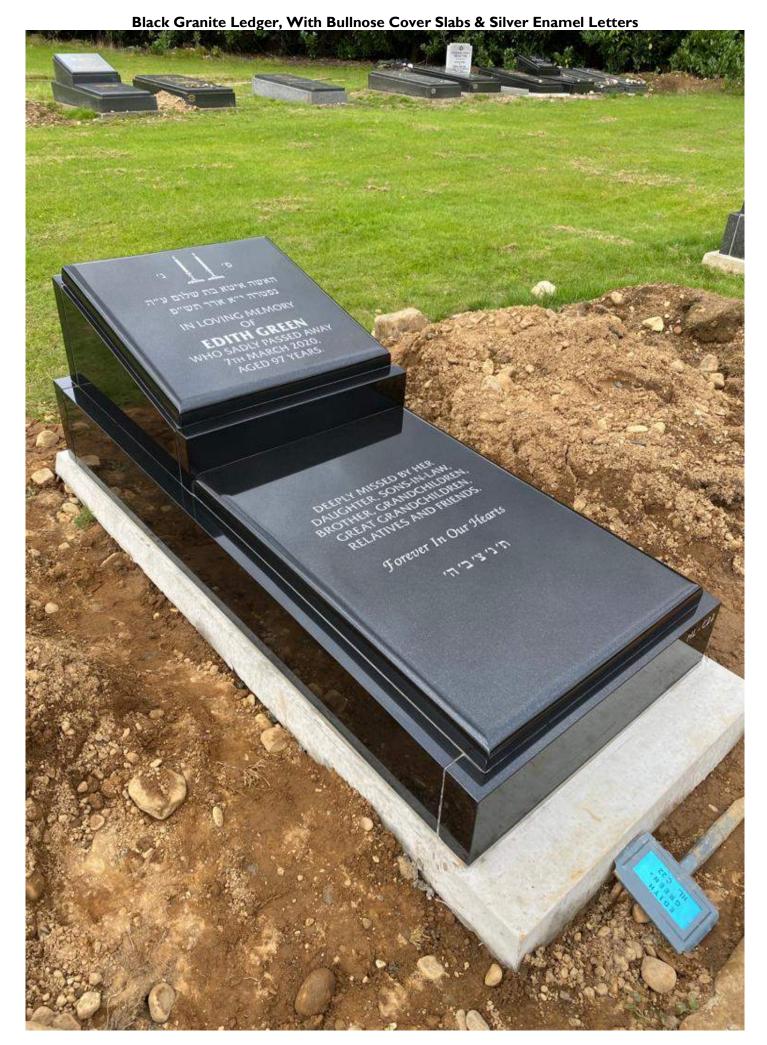

Indian Black Granite Double Ledger Memorial with Bullnose Cover Slabs & Gold Leaf Letters