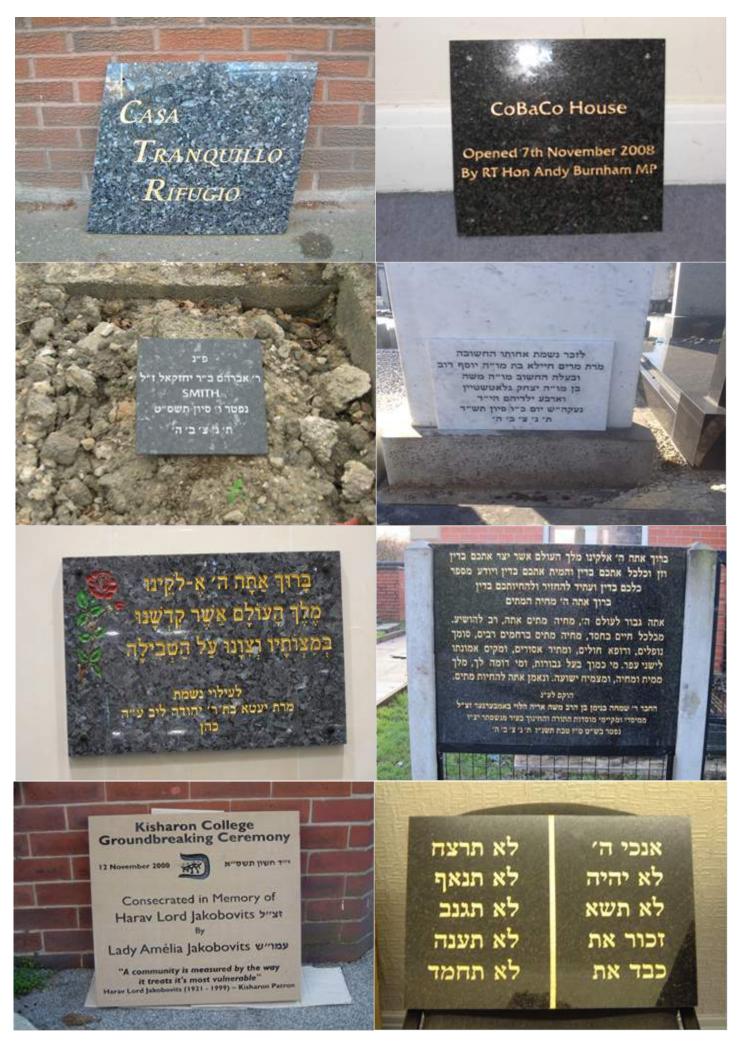

### Inauguration, Ceremonial & Commemoration Plagues

Our expertise and exclusive work has ensured that we are in demand in many areas of the stone-mason's trade. Aside from memorials, we also supply superb plaques, foundation and ceremonial plaques. Being in the centre of the stone-mason trade enables us to cut out the "middle man" and supply the best quality materials. Every aspect of the work is carried out to perfection exclusively by us in our workshop and can be viewed at any stage of production.

**Building Commemoration** 

לאלדא הינדר לאלדא הינדר לשמה ולזכרה של בהאשה יראת השם עדינת נפש ואשת חיל מרת גאלדא הינדל ע"ה מת יבלחט"א הרב ר' חיים שליט"א נלב"ע ט"ו תמוז תשע"ג לפ"ק רבות בנות עשו חיל ואת עלית על כולנה עוז והדר לבושה ותשחק ליום אחרון זכות התורה ותפילה תעמוד לנשמתה בגנזי מרומים ת' נ' צ' ב' ה' נדבת הוריה היקרים הרב החסיד ר' חיים ווייס שליט"א הוגתו החשובה תחי'

White Marble Plaque

# ונתתי להם בב'ת' ובחומתי יד ושם אבן היסוד הזאת הונחה על ידי הגדיב והגכבד מוה"ר ר' מורדבי וויים שליט"א אשר גשאו לבו לתרום מהונו לטובת בית הספר יסודי התורה לעילוי נשמת אחד מהתלמידים בנו היניק והחכים הב' נואיר ע"ה אשר שבק חיים לכל חי ביום ב"א בסלו תשל"ב יהי זכרו ברוך