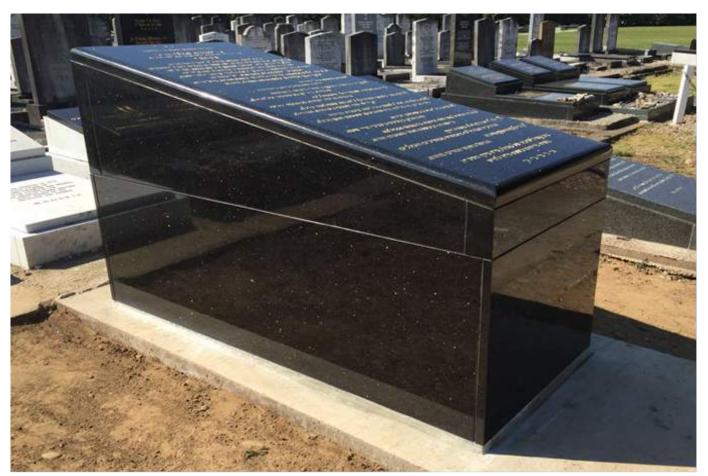

All Polished Corn Grey Granite (Chinese Quality) – Low Upright Design (36" High)

The print of t

15" → 6" Black Granite Tomb with Bullnose Cover Slab – Silver Letters

18" → 6" Black Granite Tomb with Bullnose Cover Slab – Gold Leaf Letters

Dark Grey Granite Tomb Design 12" → 6" – Square Edge Cover Slab & Gold Leaf Letters

18" → 6" Black Granite Tomb with Half Bullnose Cover slab with Rebate Edge & Granite Landing

18" → 6" Charcoal Grey Granite Tomb with Half Bullnose Cover slab with Rebate Edge and Granite Landing with Silver letters