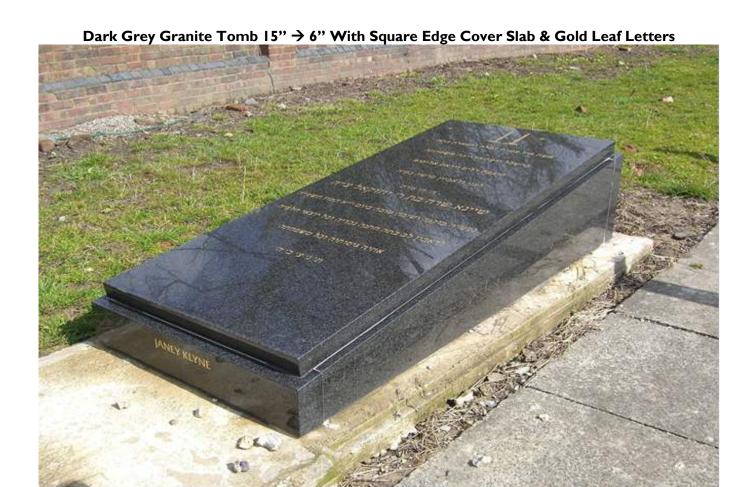

Dark Grey Granite Tomb Design 12" → 6" – Square Edge Cover Slab & Gold Leaf Letters

18" → 6" Black Granite Tomb with Half Bullnose Cover slab with Rebate Edge & Granite Landing

18" → 6" Charcoal Grey Granite Tomb with Half Bullnose Cover slab with Rebate Edge and Granite Landing with Silver letters