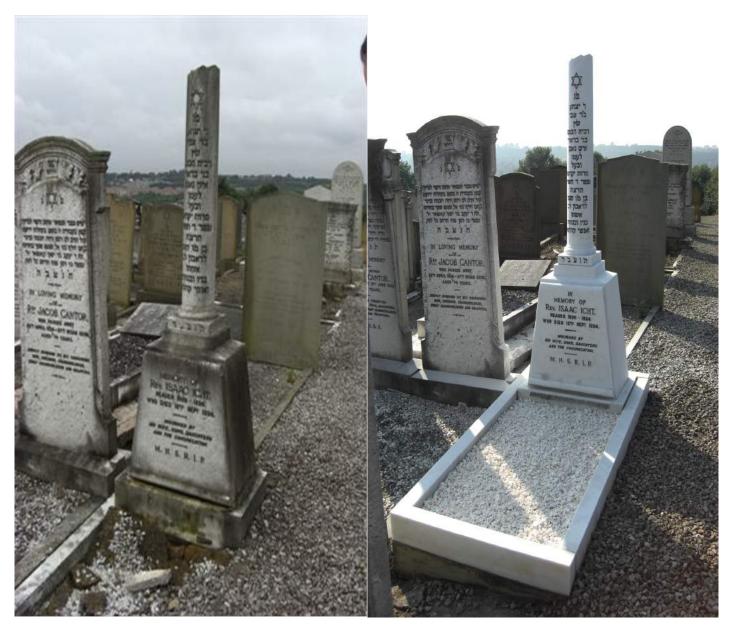

# Renovations

All renovation work is exclusively carried out by us. Do you want an old memorial stone renovating and made to look like new? If so, you have come to the right people!

**Before Renovation** 

After Renovation

**Before Renovation** 

**After Renovation** 

**Before Renovation** 

**After Renovation** 

After Renovation

**Before Renovation** 

**After Renovation** 

### **After Renovation**

**After Renovation** 

**After Renovation** 

**Before Renovation** 

**After Renovation** 

**Before Renovation** 

**After Renovation** 

**Before Renovation** 

**After Renovation** 

**After Renovation** 