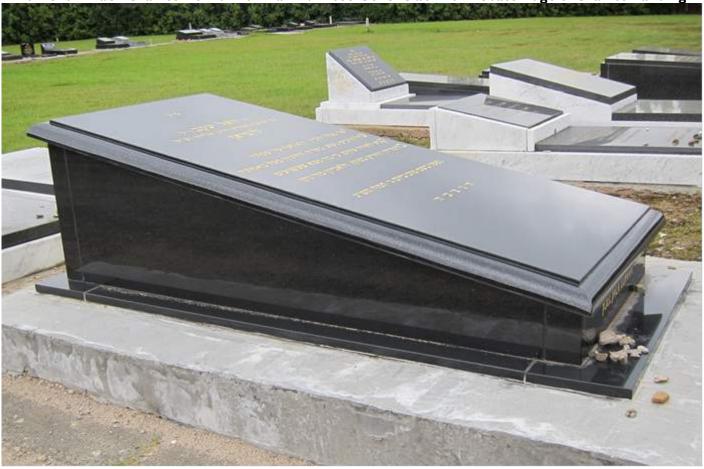

All Polished Corn Grey Granite (Chinese Quality) – Low Upright Design (36" High)

The print of t

15" → 6" Black Granite Tomb with Bullnose Cover Slab – Silver Letters

18" → 6" Black Granite Tomb with Bullnose Cover Slab – Gold Leaf Letters