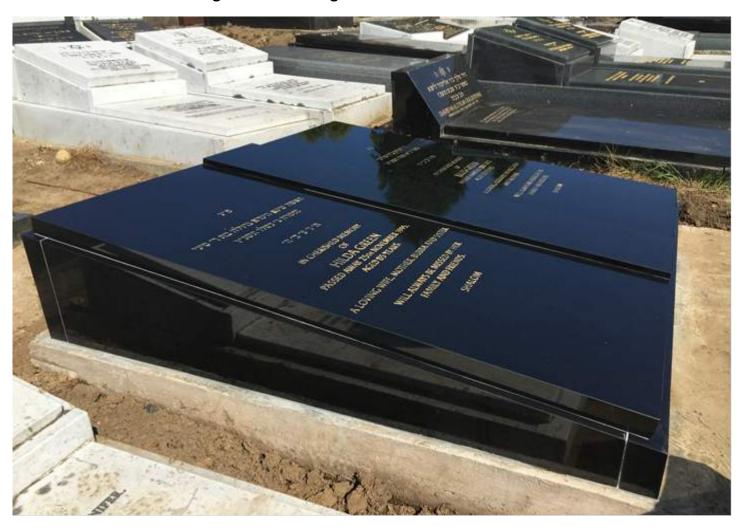

### **Black Granite Upright Memorial & Cover Slab with Gold Leaf Letters**

**Black Granite Upright Memorial & Cover Slab with Silver Letters** 

All Polished (Indian Quality) Black Granite, Flush Fit Cover Slab & White Enamel Letters

## All Polished Charcoal Grey Granite (Indian Quality) & Silver Letters With A Small Remembrance Box Section

All Polished (Indian Premium Quality) Black Granite, Bow Shaped Headstone & Silver Enamel Letters

All Polished South African Dark Grey Granite, Shaped Headstone & White Enamel Letters

Upright Headstone with Tapered 6" → 4" Kerb Section With Bullnosed Shaped Edge 2" Cover Slab, Using All Polished Indian Premium Black Granite & Silver Enamel Letters.