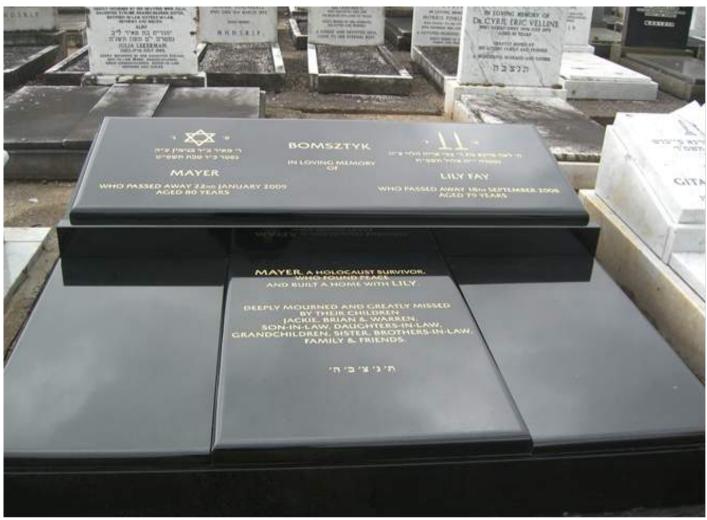

Indian Black Granite Double Ledger Memorial with Bullnose Cover Slabs & Gold Leaf Letters

# Mix Colours of Black Granite Cover Slabs & Light Grey Granite Kerb Section Double Ledger Memorial with Bullnose Cover Slabs & Silver Letters

Double Tomb Design 12" → 6" using All Polished Black Granite with Silver Letters