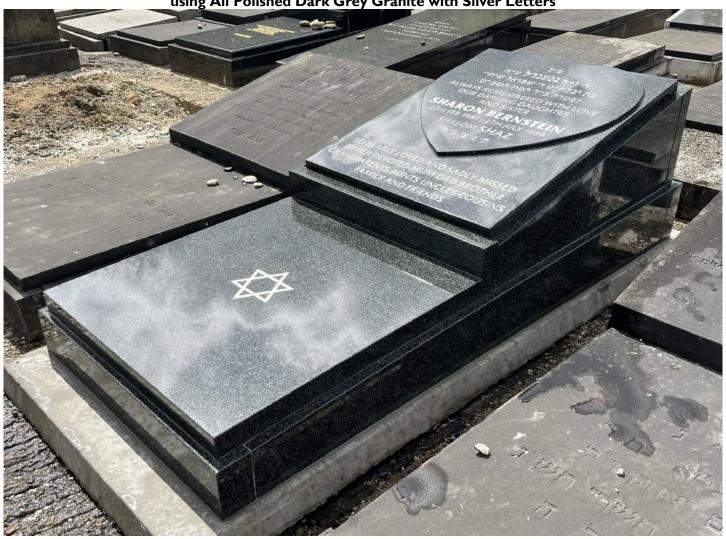

18"  $\rightarrow$  6" Dark Grey Granite Tomb - Square Edge Cover Slab & Silver Enamel Letters

Ledger Memorial with a sculptured top tablet (3' long) to incorporate a heart shape using All Polished Dark Grey Granite with Silver Letters