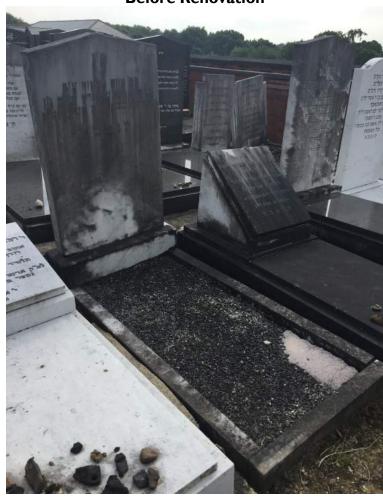

# Renovations

All renovation work is exclusively carried out by us. Do you want an old memorial stone renovating and made to look like new? If so, you have come to the right people!

**Before Renovation** 