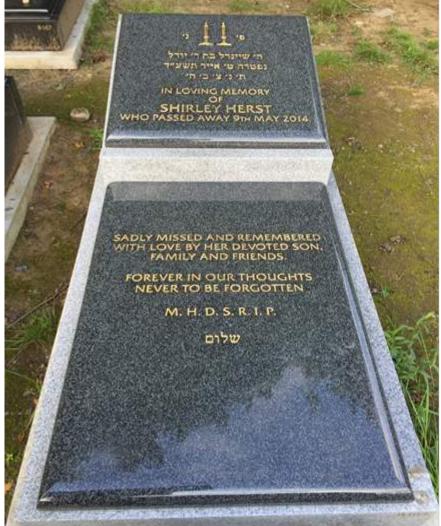

### **Black Granite Upright Memorial & Cover Slab with Gold Leaf Letters**

**Black Granite Upright Memorial & Cover Slab with Silver Letters** 

All Polished (Indian Quality) Black Granite, Flush Fit Cover Slab & White Enamel Letters