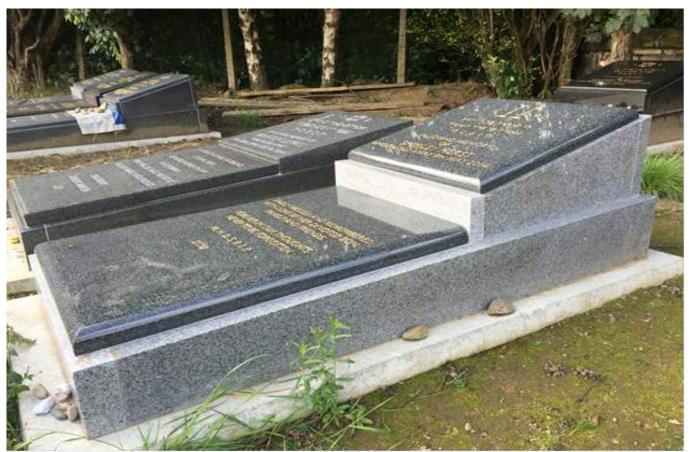

Dark Grey Granite Tomb Design 12" → 6" – Square Edge Cover Slab & Gold Leaf Letters

18" → 6" Black Granite Tomb with Half Bullnose Cover slab with Rebate Edge & Granite Landing

18" → 6" Charcoal Grey Granite Tomb with Half Bullnose Cover slab with Rebate Edge and Granite Landing with Silver letters

18"  $\rightarrow$  6" Dark Grey Granite Tomb - Square Edge Cover Slab & Silver Enamel Letters

Ledger Memorial with a sculptured top tablet (3' long) to incorporate a heart shape using All Polished Dark Grey Granite with Silver Letters