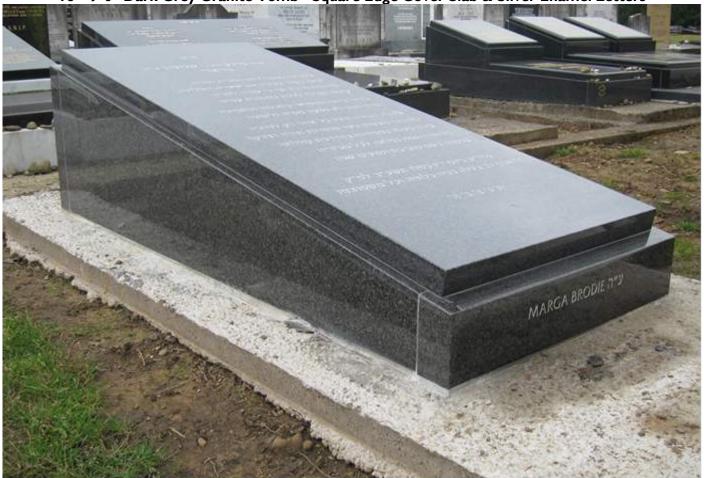

### **Black Granite Upright Memorial & Cover Slab with Gold Leaf Letters**

**Black Granite Upright Memorial & Cover Slab with Silver Letters** 

All Polished (Indian Quality) Black Granite, Flush Fit Cover Slab & White Enamel Letters