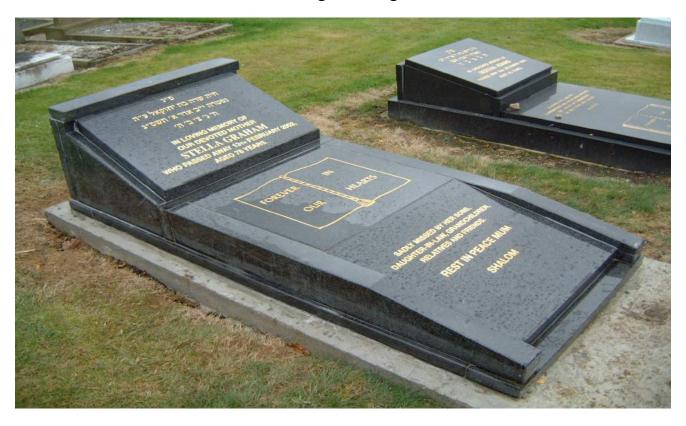

Indian Black Granite Double Ledger Memorial with Bullnose Cover Slabs & Gold Leaf Letters