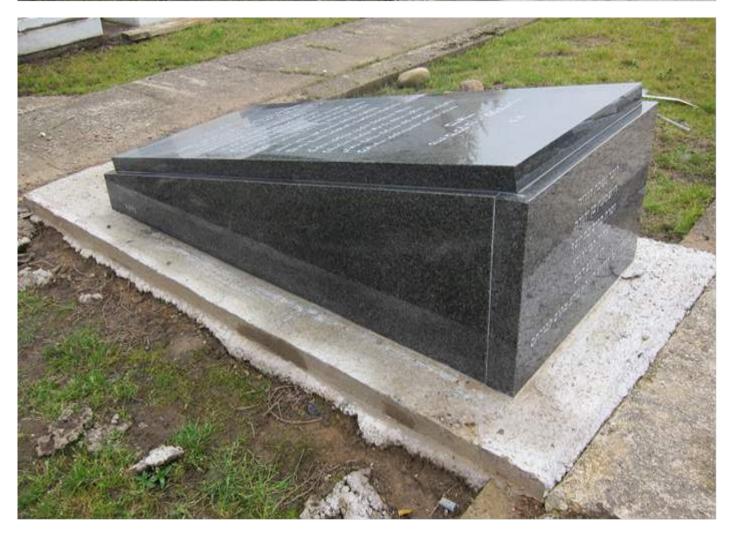

Dark Grey Granite Tomb Design 12" → 6" – Square Edge Cover Slab & Gold Leaf Letters

18" → 6" Black Granite Tomb with Half Bullnose Cover slab with Rebate Edge & Granite Landing

18" → 6" Charcoal Grey Granite Tomb with Half Bullnose Cover slab with Rebate Edge and Granite Landing with Silver letters