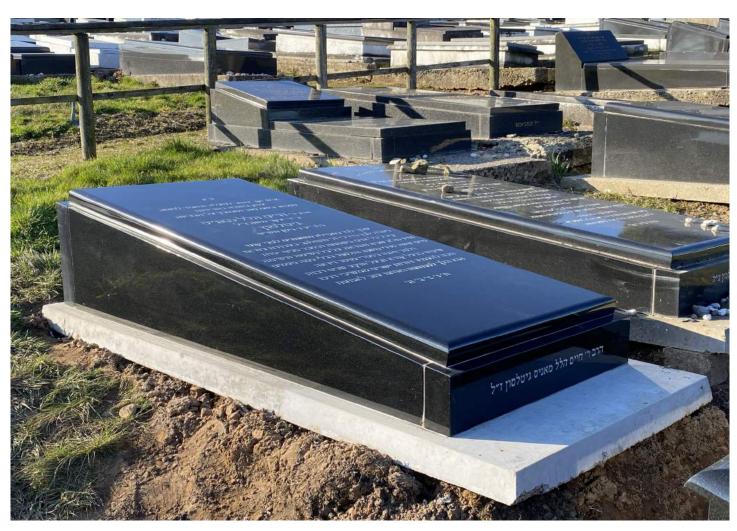

Double Tomb Design 15" → 6" Using All Polished Black Granite & Gold Leaf Letters

Double Tomb Design 15" → 6" Using All Polished Premium Indian Black Granite with Bullnosed Edged Cover slabs & Silver Letters

Double Tomb Design 18" → 6" Using All Polished Premium Indian Dark Grey Granite with Bullnosed Edged Cover slabs & Silver Letters

Double Low Upright Memorial using All Polished Dark Grey Granite with Kerbs section & Cover slabs using silver enamel letters