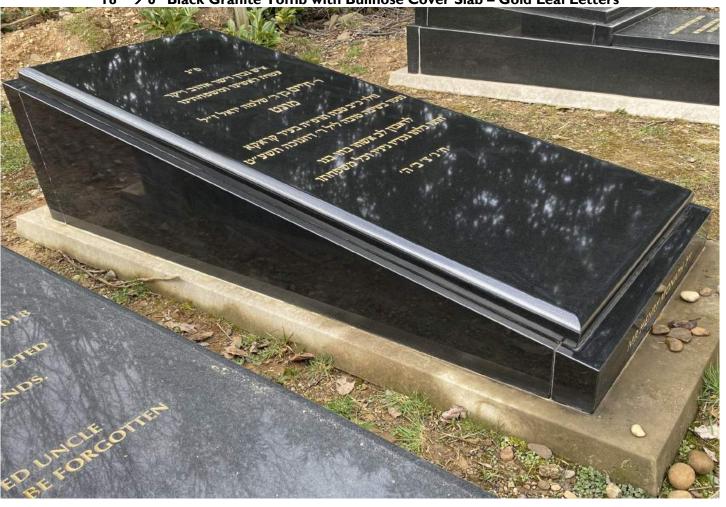

All Polished Corn Grey Granite (Chinese Quality) – Low Upright Design (36" High)

The print of t

15" → 6" Black Granite Tomb with Bullnose Cover Slab – Silver Letters

18" → 6" Black Granite Tomb with Bullnose Cover Slab – Gold Leaf Letters