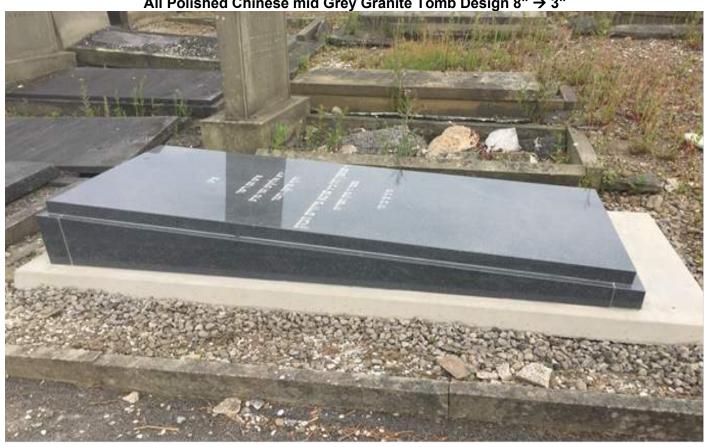

All polished Chinese "Light Grey Mist" Granite Kerb & Box Section, with "Charcoal Grey" Indian Granite Cover Slabs, & Gold Leaf Letters

All Polished Chinese mid Grey Granite Tomb Design 8" → 3"