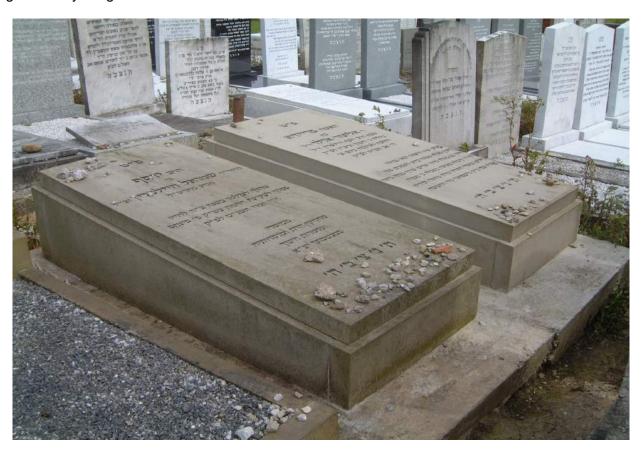

## **Italian White Marble**

The marble we use comes from Italy and is of the finest quality. However, there are two main problems with marble; the first is that it gets dirty very quickly. Secondly, it is a porous material and it will be affected by the bad weather, especially the acid rain. Unfortunately, there is nothing anyone can do about this. The only thing we can do is to supply the finest high grade marble, in order that it should not deteriorate as quickly as cheaper quality marble.