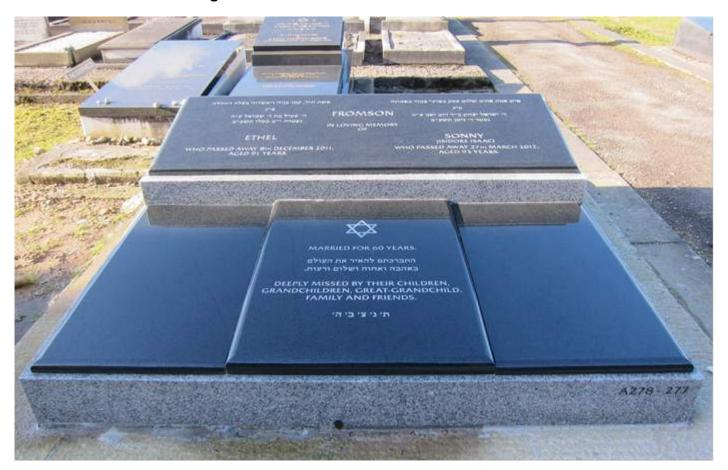

Indian Black Granite Double Ledger Memorial with Bullnose Cover Slabs & Gold Leaf Letters

# Mix Colours of Black Granite Cover Slabs & Light Grey Granite Kerb Section Double Ledger Memorial with Bullnose Cover Slabs & Silver Letters

Double Tomb Design 12" → 6" using All Polished Black Granite with Silver Letters