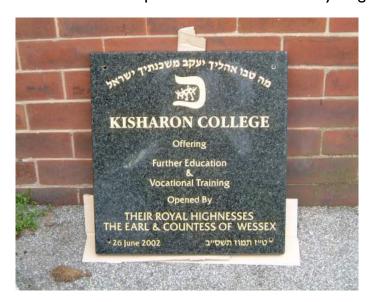

### Inauguration, Ceremonial & Commemoration Plagues

Our expertise and exclusive work has ensured that we are in demand in many areas of the stone-mason's trade. Aside from memorials, we also supply superb plaques, foundation and ceremonial plaques. Being in the centre of the stone-mason trade enables us to cut out the "middle man" and supply the best quality materials. Every aspect of the work is carried out to perfection exclusively by us in our workshop and can be viewed at any stage of production.

White Marble Plaque