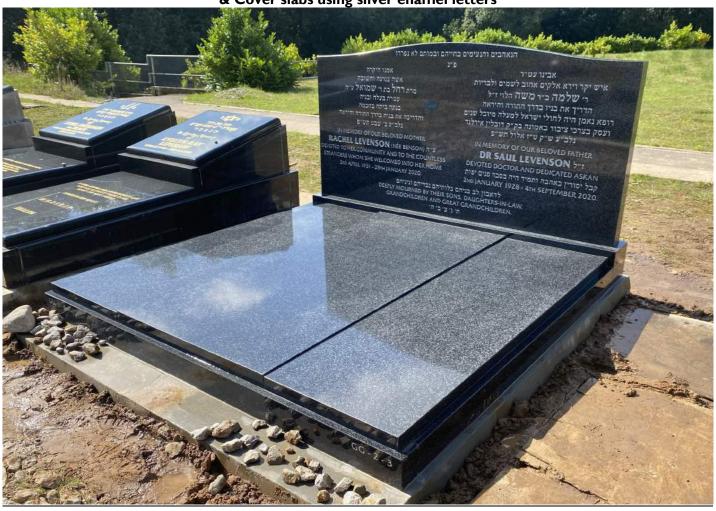

Double Tomb Design 18" → 6" Using All Polished Premium Indian Dark Grey Granite with Bullnosed Edged Cover slabs & Silver Letters

Double Low Upright Memorial using All Polished Dark Grey Granite with Kerbs section & Cover slabs using silver enamel letters