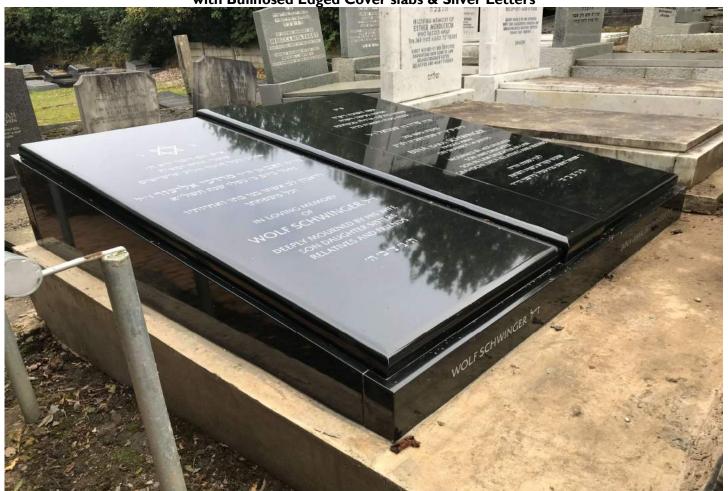

Double Tomb Design 15" → 6" Using All Polished Black Granite & Gold Leaf Letters

Double Tomb Design 15" → 6" Using All Polished Premium Indian Black Granite with Bullnosed Edged Cover slabs & Silver Letters