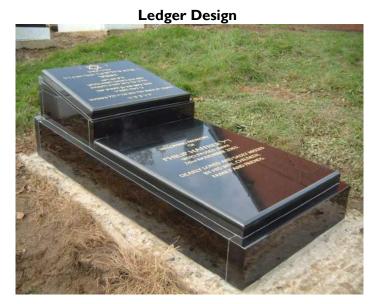

### Mixed Marble & Granite - Tomb Design

There is one option which some families prefer, half marble, half granite. The advantage of this design is the aesthetics.

Mixed Marble & Granite - Ledger Design