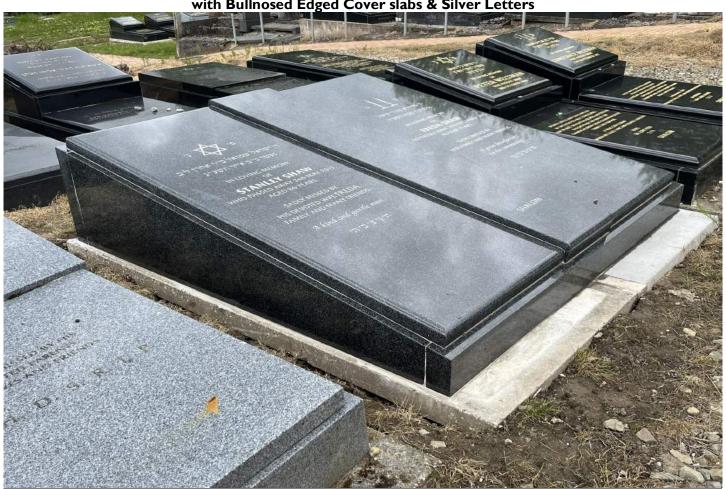

Double Tomb Design 18" → 6" Using All Polished Premium Indian Dark Grey Granite with Bullnosed Edged Cover slabs & Silver Letters

Double Low Upright Memorial using All Polished Dark Grey Granite with Kerbs section & Cover slabs using silver enamel letters