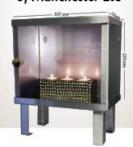

## Memorial Candle Boxes – נר ה' נשמת אדם בור ה' נשמת אדם

Designed, Manufactured & Distributed Exclusively in the UK by Memorials of Manchester Ltd Subject to availability:

Now available in 3 different sizes: A) 20" Wide x 14" High x 14" Deep – B) 15" x 12" H x 9" D
C) As below: 12" W x 10" H x 7" D.

Design's A & B are available with or without storage box

- High quality Brushed Stainless Steel
- Weather Resistant
- Toughened Glass Sliding Door
- 5 year Warranty (Terms & Conditions Apply)
- Anchor Fixing Points
- Wording Can Be Engraved and Personalised on Memorial Candle Box To Your Specification.