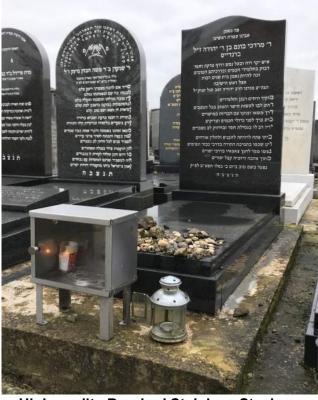

## Memorial Candle Boxes – נר ה' נשמת אדם בור ה' נשמת אדם

Designed, Manufactured & Distributed Exclusively in the UK by Memorials of Manchester Ltd Subject to availability:

Now available in 3 different sizes: A) 20" Wide x 14" High x 14" Deep – B) 15" x 12" H x 9" D
C) As below: 12" W x 10" H x 7" D.

Design's A & B are available with or without storage box

- High quality Brushed Stainless Steel
- Weather Resistant
- Toughened Glass Sliding Door
- 5 year Warranty (Terms & Conditions Apply)
- Anchor Fixing Points
- Wording Can Be Engraved and Personalised on Memorial Candle Box To Your Specification.