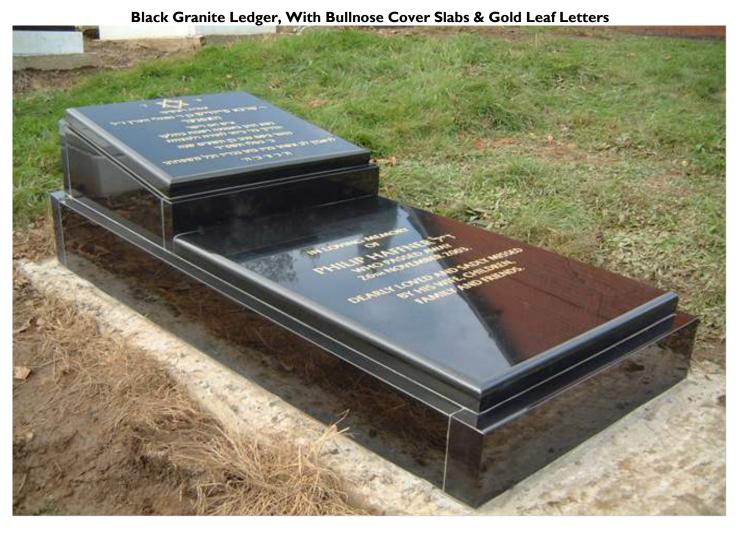

Indian Black Granite Double Ledger Memorial with Bullnose Cover Slabs & Gold Leaf Letters