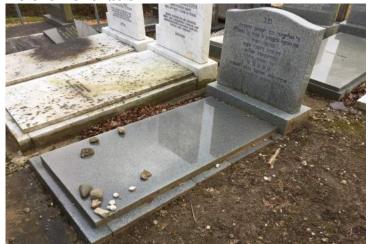

# Renovations

All renovation work is exclusively carried out by us. Do you want an old memorial stone renovating and made to look like new? If so, you have come to the right people!

**Before Renovation** 