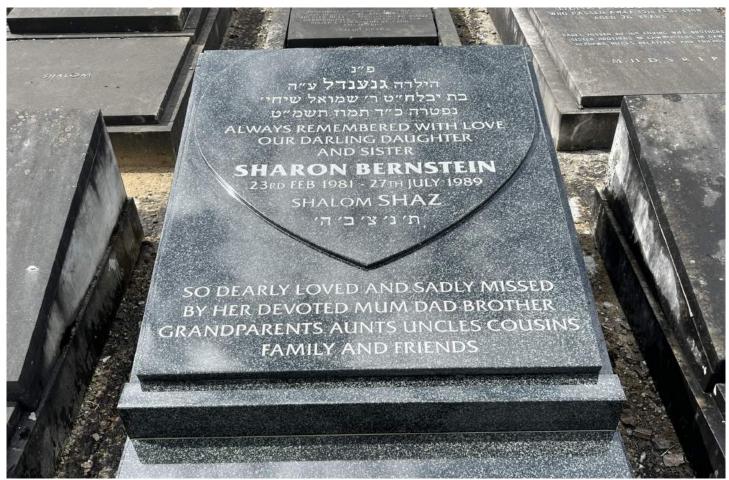

18"  $\rightarrow$  6" Dark Grey Granite Tomb - Square Edge Cover Slab & Silver Enamel Letters

Ledger Memorial with a sculptured top tablet (3' long) to incorporate a heart shape using All Polished Dark Grey Granite with Silver Letters