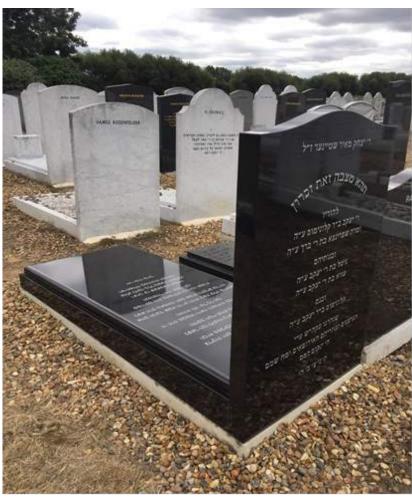

### **Black Granite Upright Memorial & Cover Slab with Gold Leaf Letters**

**Black Granite Upright Memorial & Cover Slab with Silver Letters** 

All Polished (Indian Quality) Black Granite, Flush Fit Cover Slab & White Enamel Letters

## All Polished Charcoal Grey Granite (Indian Quality) & Silver Letters With A Small Remembrance Box Section

All Polished (Indian Premium Quality) Black Granite, Bow Shaped Headstone & Silver Enamel Letters

All Polished South African Dark Grey Granite, Shaped Headstone & White Enamel Letters

Upright Headstone with Tapered 6" → 4" Kerb Section With Bullnosed Shaped Edge 2" Cover Slab, Using All Polished Indian Premium Black Granite & Silver Enamel Letters.