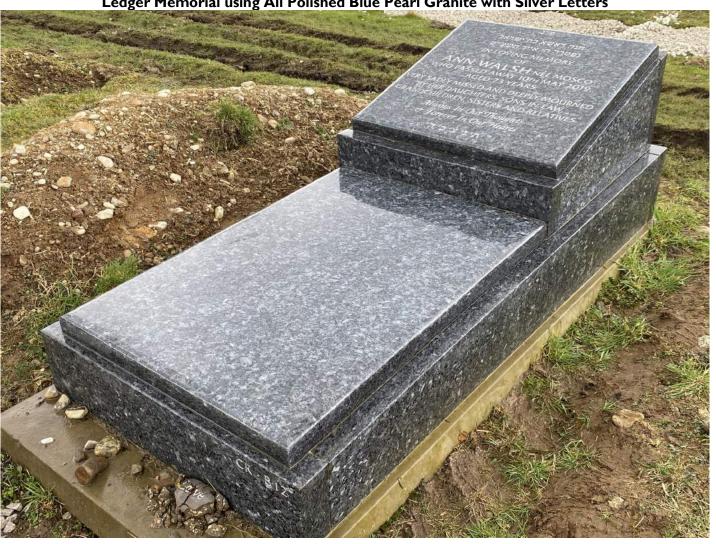

Ledger Memorial using All Polished Blue Pearl Granite with Silver Letters

Tomb Design Memorial 12" → 6" using All Polished Blue Pearl Granite with Gold Leaf Letters

18" → 6" Tomb - All Polished Star Galaxy Granite on a Raised Cladded Platform with Gold Leaf Letters