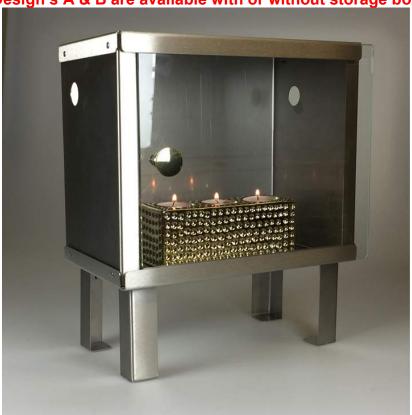

## Memorial Candle Boxes – נר ה' נשמת אדם בור ה' נשמת אדם

Designed, Manufactured & Distributed Exclusively in the UK by Memorials of Manchester Ltd Subject to availability:

Now available in 3 different sizes: A) 20" Wide x 14" High x 14" Deep – B) 15" x 12" H x 9" D
C) As below: 12" W x 10" H x 7" D.

Design's A & B are available with or without storage box

- High quality Brushed Stainless Steel
- Weather Resistant
- Toughened Glass Sliding Door
- 5 year Warranty (Terms & Conditions Apply)
- Anchor Fixing Points
- Wording Can Be Engraved and Personalised on Memorial Candle Box To Your Specification.