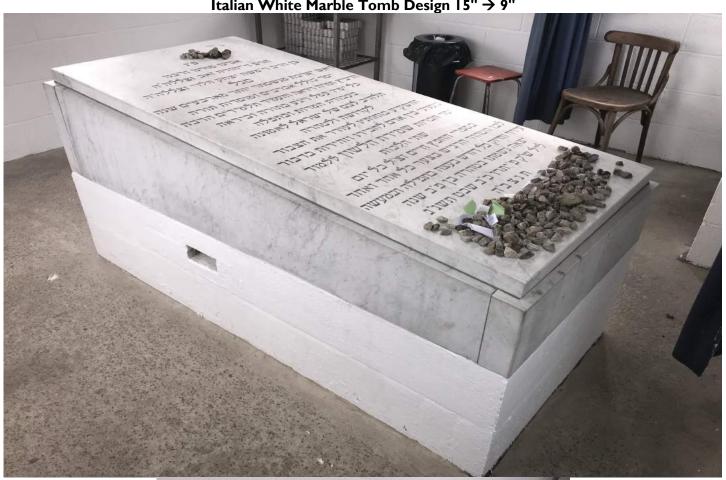

on.



## **Italian White Marble**

The marble we use comes from Italy and is of the finest quality. However, there are two main problems with marble; the first is that it gets dirty very quickly. Secondly, it is a porous material and it will be affected by the bad weather, especially the acid rain. Unfortunately, there is nothing anyone can do about this. The only thing we can do is to supply the finest high grade marble, in order that it should not deteriorate as quickly as cheaper quality marble.

We are at present working on a special chemical which will eventually be used to preserve memorial stones and stop them from reacting badly to weather conditions. When this will be completed, we will be the only stockist of this chemical solution.



Italian White Marble Tomb Design 15" → 9"





Italian White Marble Upright Design



### Mixed Marble & Granite - Tomb Design

There is one option which some families prefer, half marble, half granite. The advantage of this design is the aesthetics.



Mixed Marble & Granite - Ledger Design



### Granite

Granite is the most superior quality material available, which is why it is so popular. It is strong, long-lasting, easy to clean, attractive and non-porous. A tremendous amount of work goes into making this stone beautifully polished and ready to engrave, from its original raw state. When you take into consideration all the assets that this stone has, the price really does reflect this beautiful quality stone. Granite is available in many different beautiful colours!

**NB.** There are many different grades of granite. Not ever