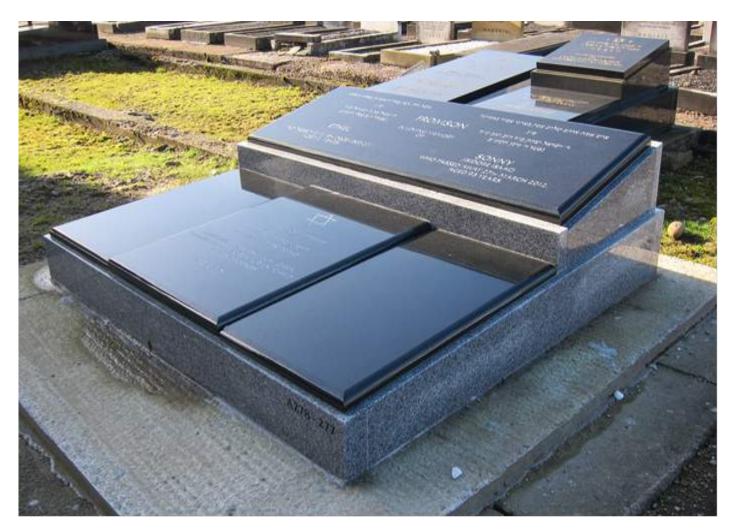

Indian Black Granite Double Ledger Memorial with Bullnose Cover Slabs & Gold Leaf Letters

# Mix Colours of Black Granite Cover Slabs & Light Grey Granite Kerb Section Double Ledger Memorial with Bullnose Cover Slabs & Silver Letters

Double Tomb Design 12" → 6" using All Polished Black Granite with Silver Letters