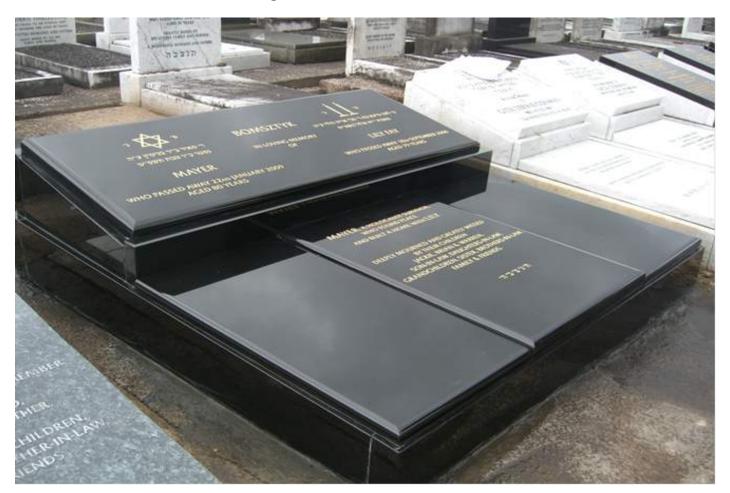

Indian Black Granite Double Ledger Memorial with Bullnose Cover Slabs & Gold Leaf Letters

# Mix Colours of Black Granite Cover Slabs & Light Grey Granite Kerb Section Double Ledger Memorial with Bullnose Cover Slabs & Silver Letters

Double Tomb Design 12" → 6" using All Polished Black Granite with Silver Letters