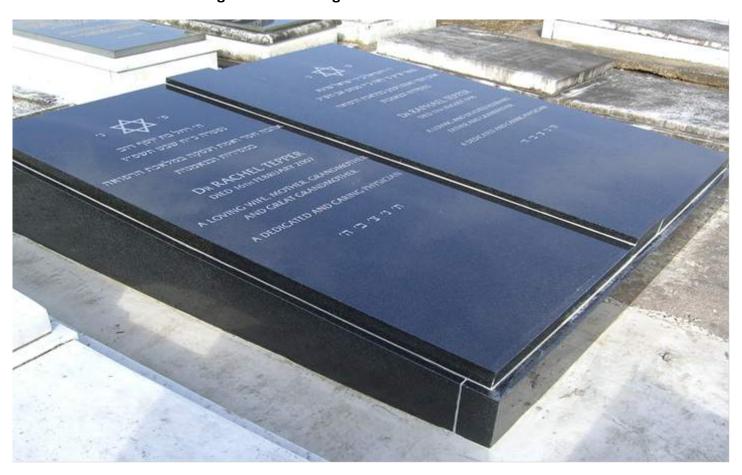

### **Black Granite Upright Memorial & Cover Slab with Gold Leaf Letters**

**Black Granite Upright Memorial & Cover Slab with Silver Letters** 

All Polished (Indian Quality) Black Granite, Flush Fit Cover Slab & White Enamel Letters

## All Polished Charcoal Grey Granite (Indian Quality) & Silver Letters With A Small Remembrance Box Section

All Polished (Indian Premium Quality) Black Granite, Bow Shaped Headstone & Silver Enamel Letters

All Polished South African Dark Grey Granite, Shaped Headstone & White Enamel Letters

Upright Headstone with Tapered 6" → 4" Kerb Section With Bullnosed Shaped Edge 2" Cover Slab, Using All Polished Indian Premium Black Granite & Silver Enamel Letters.