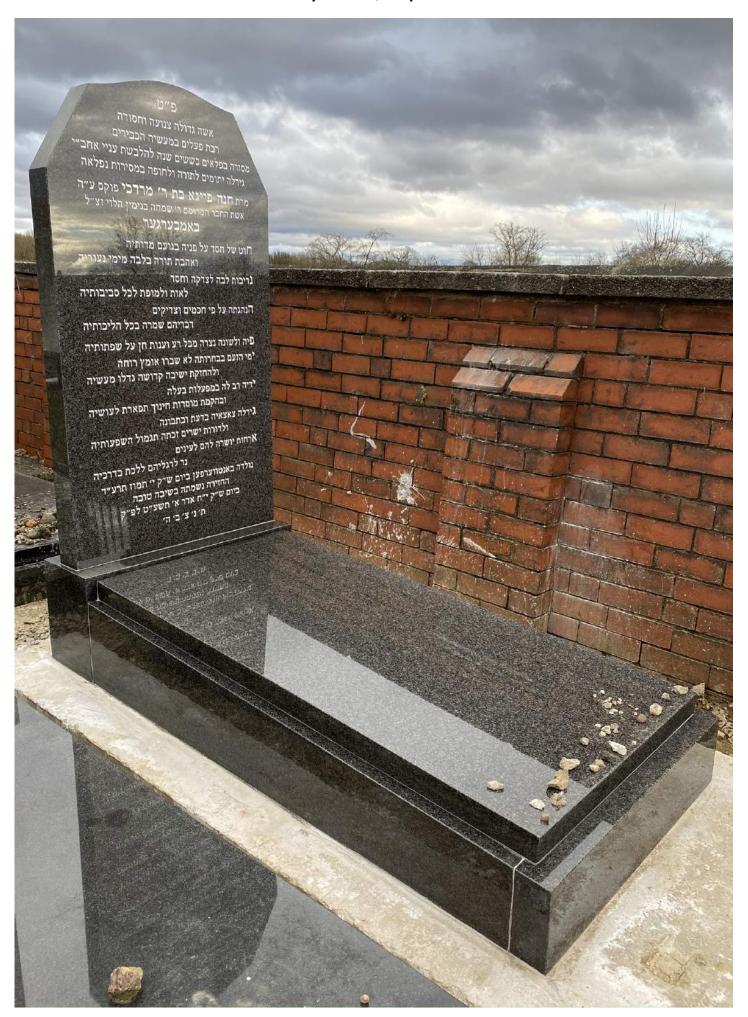

### **Black Granite Upright Memorial & Cover Slab with Gold Leaf Letters**

**Black Granite Upright Memorial & Cover Slab with Silver Letters** 

All Polished (Indian Quality) Black Granite, Flush Fit Cover Slab & White Enamel Letters

## All Polished Charcoal Grey Granite (Indian Quality) & Silver Letters With A Small Remembrance Box Section

All Polished (Indian Premium Quality) Black Granite, Bow Shaped Headstone & Silver Enamel Letters

All Polished South African Dark Grey Granite, Shaped Headstone & White Enamel Letters

Upright Headstone with Tapered 6" → 4" Kerb Section With Bullnosed Shaped Edge 2" Cover Slab, Using All Polished Indian Premium Black Granite & Silver Enamel Letters.