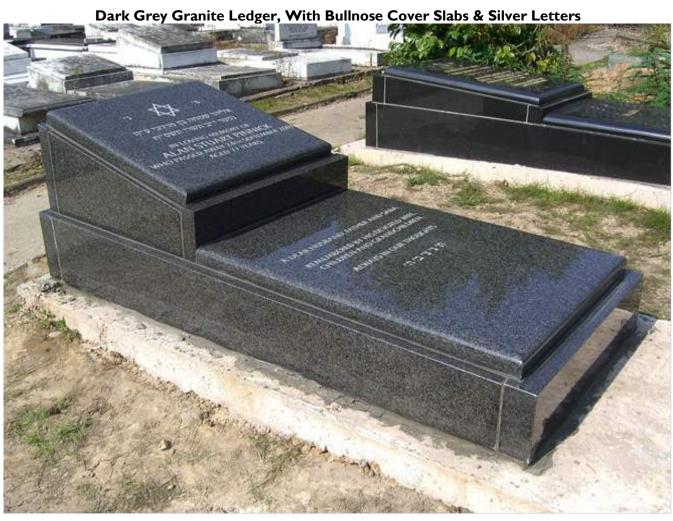

All Polished South African Dark Grey Granite, Shaped Headstone & White Enamel Letters

Upright Headstone with Tapered 6" → 4" Kerb Section With Bullnosed Shaped Edge 2" Cover Slab, Using All Polished Indian Premium Black Granite & Silver Enamel Letters.