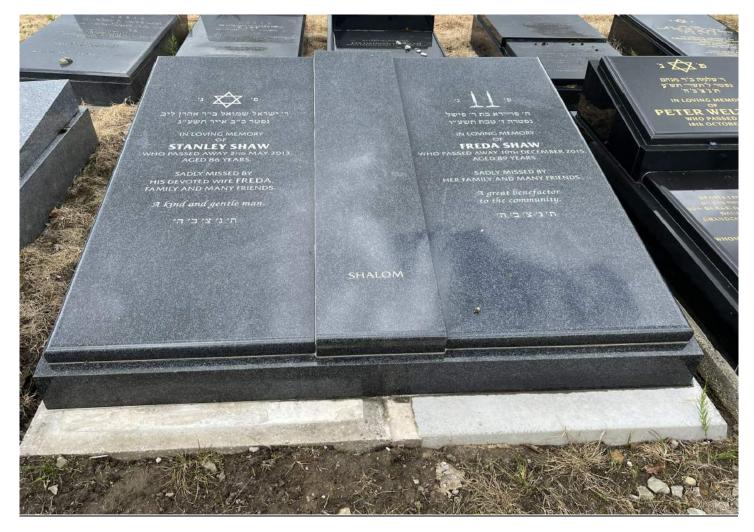

Double Tomb Design 18" → 6" Using All Polished Premium Indian Dark Grey Granite with Bullnosed Edged Cover slabs & Silver Letters

Double Low Upright Memorial using All Polished Dark Grey Granite with Kerbs section & Cover slabs using silver enamel letters