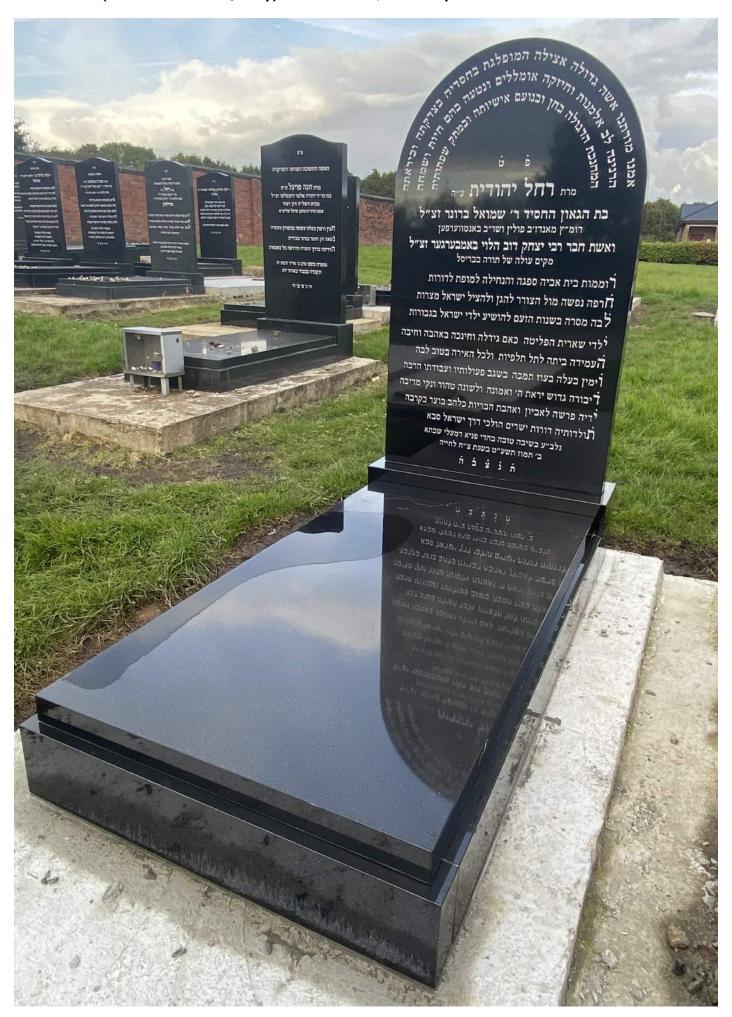

### **Black Granite Upright Memorial & Cover Slab with Gold Leaf Letters**

**Black Granite Upright Memorial & Cover Slab with Silver Letters** 

All Polished (Indian Quality) Black Granite, Flush Fit Cover Slab & White Enamel Letters

## All Polished Charcoal Grey Granite (Indian Quality) & Silver Letters With A Small Remembrance Box Section

All Polished (Indian Premium Quality) Black Granite, Bow Shaped Headstone & Silver Enamel Letters

All Polished South African Dark Grey Granite, Shaped Headstone & White Enamel Letters

Upright Headstone with Tapered 6" → 4" Kerb Section With Bullnosed Shaped Edge 2" Cover Slab, Using All Polished Indian Premium Black Granite & Silver Enamel Letters.