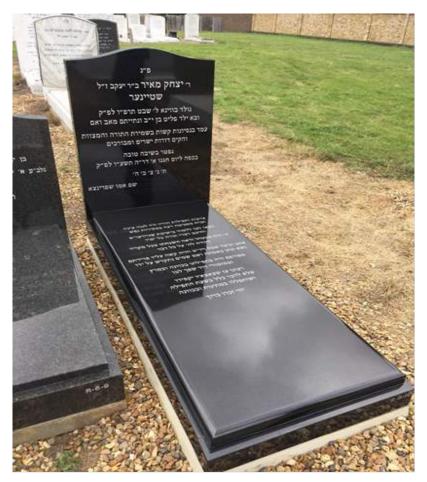

### **Black Granite Upright Memorial & Cover Slab with Gold Leaf Letters**

**Black Granite Upright Memorial & Cover Slab with Silver Letters** 

All Polished (Indian Quality) Black Granite, Flush Fit Cover Slab & White Enamel Letters

## All Polished Charcoal Grey Granite (Indian Quality) & Silver Letters With A Small Remembrance Box Section

All Polished (Indian Premium Quality) Black Granite, Bow Shaped Headstone & Silver Enamel Letters

All Polished South African Dark Grey Granite, Shaped Headstone & White Enamel Letters

Upright Headstone with Tapered 6" → 4" Kerb Section With Bullnosed Shaped Edge 2" Cover Slab, Using All Polished Indian Premium Black Granite & Silver Enamel Letters.