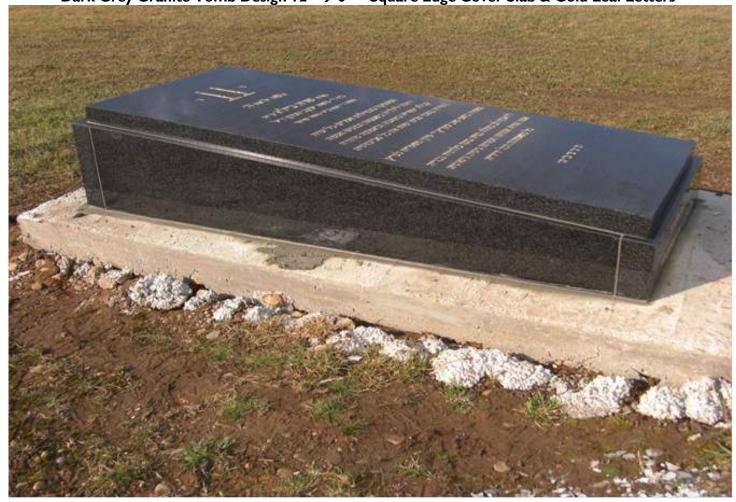

Dark Grey Granite Tomb Design 12" → 6" – Square Edge Cover Slab & Gold Leaf Letters

18" → 6" Black Granite Tomb with Half Bullnose Cover slab with Rebate Edge & Granite Landing

18" → 6" Charcoal Grey Granite Tomb with Half Bullnose Cover slab with Rebate Edge and Granite Landing with Silver letters